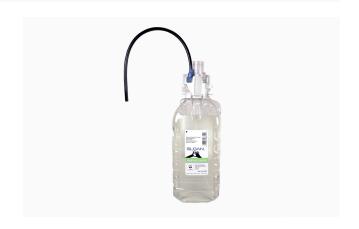

## **FEATURES**

- This soap is a uncolored and unscented foam soap. It comes in a 1,500ml bottle that includes a new black straw that is inserted into the soap dispenser.
- This soap is used on the ESD-500, ESD-600, ESD-700, ESD-800, ESD-1500, ESD-2000 and ESD-2100 Sloan Soap Dispensers.
- This soap is also used on the combo units associated with each of those dispensers
- Each dispenser ships with 4 bottles of this 1500ml soap
- Each use is 1ml, in turn 1,500 uses per bottle before refill is needed
- These bottles cannot be refilled after use. They must be recycled and a new bottle inserted into the dispenser. If they are refilled with a different soap it will void the warranty on the dispenser.
- You can purchase these refills through Sloan's distribution with part number ESD-321 or GOJO's distribution using part number 8565-02-N6300GN. Note: You must use the full GOJO part number to get the correct soap refill for these dispensers the 8565-02 or 8565-04 are not the correct refills.

Soap Type: FoamSoap Color: Clear

• Soap Scent: Non Scented

• Bottle Size: 1500