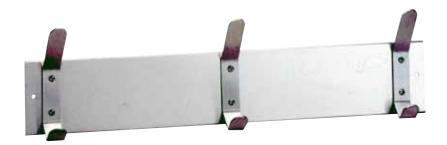

## STAINLESS STEEL HOOK STRIP

B-232 x 24

## **MATERIALS:**

**Hooks** — 18-8 S, type-304, 12-gauge (2.8mm) stainless steel with satin finish. Each hook attached to mounting strip with two rivets.

Mounting Strip — 18-8 S, type-304, 18-gauge (1.2mm) stainless steel with satin finish.