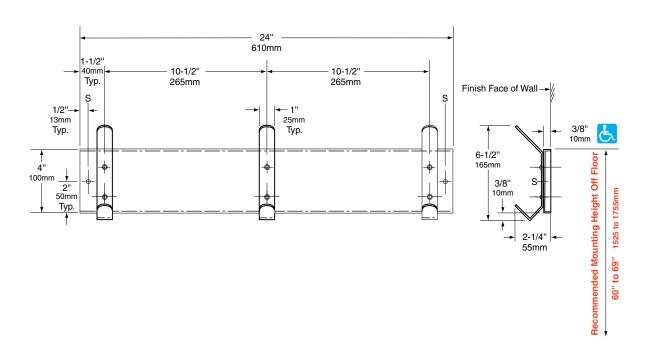

## **INSTALLATION:**

Mount unit on wall with screws (not furnished by manufacturer) at points indicated by an *S*. For plaster or dry wall construction, provide concealed backing to comply with local building codes, then secure unit with screws. For other wall surfaces, provide fiber plugs or expansion shields for use with screws or provide 1/8" (3mm) toggle bolts or expansion bolts.