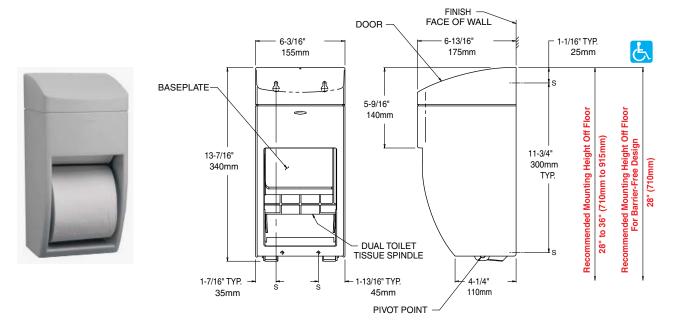

## **MATERIALS:**

Mounting Plate — Durable, high-impact grey ABS. Equipped with a concealed locking device to secure door; keyed like other Bobrick washroom accessories.

**Door** — Durable, high-impact grey ABS with high-gloss finish on exposed surfaces. Front of door has same degree of arc as other MatrixSeries washroom accessories. Radius on corners, edges and top complement other MatrixSeries washroom accessories. Secured to mounting plate with two keyed pivots.

Dual Toilet Tissue Spindle — Durable, high-impact grey ABS. Retained in door when unit is locked.

### **OPERATION:**

Unit holds two standard-core toilet tissue rolls up to 5-3/4" (145mm) diameter (2000 sheets). Toilet tissue rolls are loaded and locked into door. Extra roll is manually lowered into place when bottom roll is depleted. Depleted rolls can only be removed after unlocking door with key provided. Retrofit Tumbler Lock Kit is available as an optional accessory: order Bobrick Part No. 5288-10.

### SPECIFICATION:

Surface-mounted multi-roll toilet tissue dispenser shall be durable, high-impact grey ABS with high-gloss finish on exposed surfaces. Front of door shall have same degree of arc and match other Bobrick MatrixSeries accessories in the washroom. Radius on corners, edges, and top of door shall complement other Bobrick MatrixSeries washroom accessories. Door shall be secured to mounting plate with two keyed pivots and a concealed locking device keyed like other Bobrick washroom accessories. Unit shall be equipped with a one-piece, dual toilet tissue spindle. Unit shall dispense two standard-core toilet tissue rolls up to 5-3/4" (145mm) diameter (2000 sheets). Extra roll shall be manually lowered into place when bottom roll is depleted. Replacement part numbers shall be molded into unit.