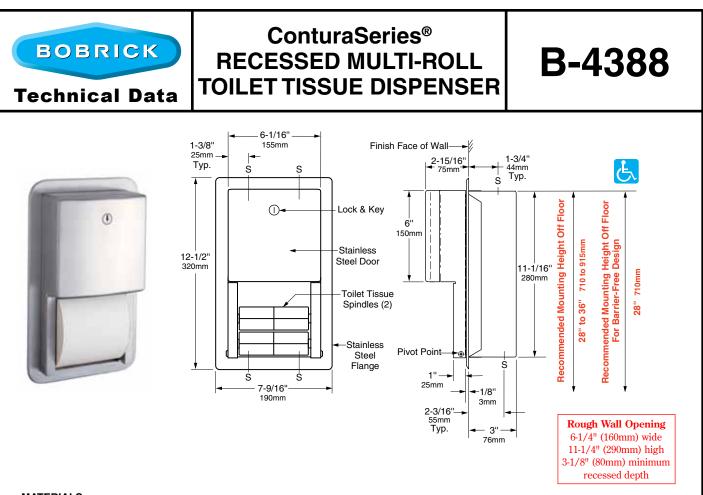

## MATERIALS:

Cabinet — 18-8 S, type-304, 22-gauge (0.8mm) stainless steel. Welded construction. Exposed surfaces have satin finish.

Flange — 18-8 S, type-304, 22-gauge (0.8mm) stainless steel with satin finish. Drawn, one-piece, seamless construction. Radius on corners and return edges complement corners and edges of door.

**Door** — 18-8 S, type-304, 22-gauge (0.8mm) stainless steel with 18-gauge (1.2mm) stainless steel door frame. Exposed surfaces have satin finish. Front of door is drawn, one-piece, seamless construction and has same degree of arc as other Bobrick ConturaSeries washroom accessories. Radius on corners and edges of door complement other ConturaSeries accessories. Secured to cabinet with two rivets. Equipped with a flush tumbler lock keyed like other Bobrick washroom accessories.

Dispensing Mechanism, Inner Housing, and Cam — 18-8 S, type-304, 18-gauge (1.2mm) stainless steel.

Spindles (2) — Heavy-duty, one-piece, molded ABS. Theft-resistant, spindles retained in dispensing mechanism when door is locked.

## INSTALLATION:

Provide framed rough wall opening 6-1/4" wide x 11-1/4" high (160 x 290mm). Minimum recessed depth required to finish face of wall is 3-1/8" (80mm). Allow clearance for construction features that may protrude into opening from opposite wall. Coordinate with mechanical engineer to avoid pipes, vents, and conduits. Mount unit in wall opening with shims between framing and cabinet at all points indicated by an *S*, then secure unit with four #10 x 5/8" (4.8 x 16mm) sheet-metal screws (not furnished).