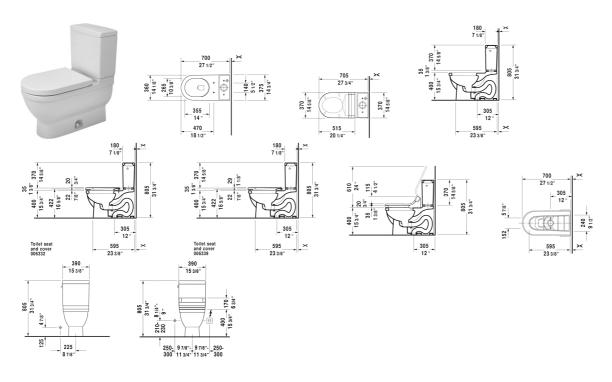

## Starck 3 Two-Piece toilet # 212501..00

## |< 14 5/8" Inch >|

| Two-Piece toilet                                                                                                                                      | Dimension              | Weight  | Order number |
|-------------------------------------------------------------------------------------------------------------------------------------------------------|------------------------|---------|--------------|
| (without tank), suitable for SensoWash Starck, syphonic, 12"<br>rough-in, vertical outlet, cUPC listed, 1.28 gpf                                      |                        |         |              |
| Colors                                                                                                                                                |                        |         |              |
| 00 White 20 HygieneGlaze (an antibacterial ceramic glaze that provides almost indefinite effectiveness)                                               |                        |         |              |
| Variant                                                                                                                                               |                        |         |              |
| •                                                                                                                                                     | 14 5/8" x 27 3/4" Inch | 85.8 lb | 21250100     |
| Infobox                                                                                                                                               |                        |         |              |
| Passende SensoWash Dusch-WC-Sitze siehe Matrix auf Seite xx                                                                                           | x                      |         |              |
|                                                                                                                                                       |                        |         |              |
| Mounting set for One-Piece and Two-Piece toilets, outlet 3/8" -<br>male thread, wall connection 1/2" - female thread, 1/2", North<br>American version | 17 3/4" Inch           | 1.1 lb  | 001417       |
| Suitable products                                                                                                                                     |                        |         |              |
| Tank with Single Flush mechanism, with side lever, 3" flapper valve, bottom left supply, cUPC listed, 15 3/8" x 7 1/8" Inch                           | 15 3/8" x 7 1/8" Inch  |         | 092040       |

### Starck 3 Two-Piece toilet # 212501..00

### |< 14 5/8" Inch >|

| Toilet seat and cover elongated, hinges stainless steel, removable, with slow close,                                                                                                                                                                                                                                                                                                                                                                                                                   | 006339 |
|--------------------------------------------------------------------------------------------------------------------------------------------------------------------------------------------------------------------------------------------------------------------------------------------------------------------------------------------------------------------------------------------------------------------------------------------------------------------------------------------------------|--------|
| SensoWash Starck shower-toilet seat for Starck 2, Starck 3 and<br>Darling New* remote control included, power actuated lid and<br>seat, rear-, front and oscillating wash, individual adjustment of<br>water-, air- and seat surface temperature as well as nozzle<br>position and jet strength, self-cleaning wand, 2 individually<br>programmable user profiles, night light, Quick release: easy<br>seat unit removal and attachment, on / off-button,<br>cIAPMO®ELECTRICAL, 14 5/8" x 20 1/4" Inch | 610000 |
| Toilet seat ring elongated, open front, hinges plastic, without slow close,                                                                                                                                                                                                                                                                                                                                                                                                                            | 006431 |
| Toilet seat ring elongated, open front, hinges plastic, with slow close,                                                                                                                                                                                                                                                                                                                                                                                                                               | 006439 |
| Toilet seat and cover elongated, hinges stainless steel, without slow close,                                                                                                                                                                                                                                                                                                                                                                                                                           | 006332 |

All drawings contain the necessary measurements which are subject to standard tolerances. They are stated in inch & mm and are nonbinding. Exact measurements, in particular for customized installation scenarios, can only be taken from the finished ceramic piece.