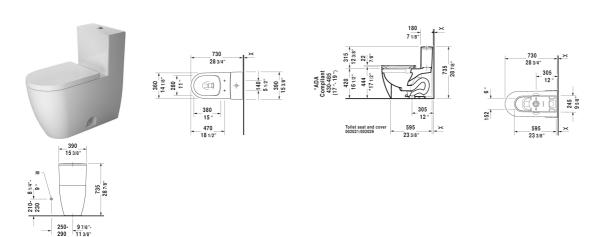

## |< 14 1/8" Inch >|

|                                                                                                                                                                             | Dimension              | Weight | Order number |
|-----------------------------------------------------------------------------------------------------------------------------------------------------------------------------|------------------------|--------|--------------|
| rimless, syphonic, 12" rough-in, with dual flush piston valve, to<br>flush, vertical outlet, cUPC listed, 1.32/0.92 gpf                                                     | p                      |        |              |
| Colors                                                                                                                                                                      |                        |        |              |
| 00 White 20 HygieneGlaze (an antibacterial ceramic glaze that provides almost indefinite effectiveness)                                                                     |                        |        |              |
| Variant                                                                                                                                                                     |                        |        |              |
| ♦ 1.28 gpf, with Single Flush piston valve                                                                                                                                  | 14 1/8" x 28 3/4" Inch | 141 lb | 21730185     |
|                                                                                                                                                                             |                        |        |              |
|                                                                                                                                                                             |                        |        |              |
| Mounting set for One-Piece and Two-Piece toilets, outlet 3/8" -<br>male thread, wall connection 1/2" - female thread, 1/2'', North<br>American version                      |                        | 1.1 lb | 001417       |
| male thread, wall connection 1/2" - female thread, 1/2", North                                                                                                              |                        | 1.1 lb | 001417       |
| male thread, wall connection 1/2" - female thread, 1/2'', North<br>American version                                                                                         | 17 3/4" Inch           | 1.1 lb | 001417       |
| male thread, wall connection 1/2" - female thread, 1/2", North<br>American version<br>Suitable products<br>Toilet seat and cover elongated, hinges stainless steel, without | 17 3/4" Inch           | 1.1 lb |              |

All drawings contain the necessary measurements which are subject to standard tolerances. They are stated in inch & mm and are nonbinding. Exact measurements, in particular for customized installation scenarios, can only be taken from the finished ceramic piece.