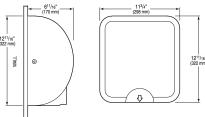

## **DETAILS**

Finish: Matte White
Voltage: 110/120V
Wattage: 50/60Hz
Amperage: 4.3-4.5
Mounting: Wall

Power Type: Hardwired
Depth: 6 86/125" (170mm)
Height: 12 86/125" (322mm)
Width: 11 <sup>3</sup>/<sub>4</sub>" (298mm)