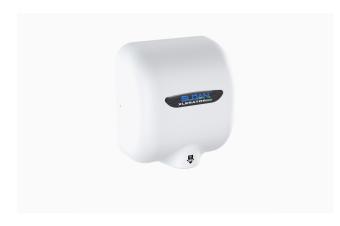

## **DESCRIPTION**

Sloan® XLERATOR® Sensor-Operated Wall Hand Dryer EHD-501-ECO , 110/120V

## **DETAILS**

Finish: Matte White
Voltage: 110/120V
Wattage: 50/60Hz
Amperage: 4.3-4.5
Mounting: Wall

Power Type: Hardwired
Depth: 6 86/125" (170mm)
Height: 12 86/125" (322mm)
Width: 11 <sup>3</sup>/<sub>4</sub>" (298mm)

#### **FEATURES**

- Hygienic hand drying solution
- 10 second dry time
- Electric Specifications: 110-120V 4.3-4.5 Amps, 460-530 Watts, 50/60 Hz
- Adjustable speed and sound (High-Low)
- No Heat option
- 95% cost savings vs. paper towels
- Weight: 15-17 lbs.
- Vandal resistant cover design
- Suggested Mounting Heights for Ideal Performance (from floor to bottom of dryer): Men: 45" (114 cm), Women: 43" (109 cm), Teenagers: 41" (104 cm), Children: 35" (89 cm), ADA: 37" (94 cm). Note: When mounting for any user ensure that it is mounted below the 48" ADA Maximum
- Can install multiple units on one circuit
- 35-second lockout feature if hands are not removed
- Externally visible Red LED light that flashes error codes to assist in troubleshooting and identify if filter has been clogged
- Virtually maintenance free
- Quantity Recommendations: 1 dryer for every 2 sink stations is sufficient for most applications. For high traffic applications we suggest 1 dryer per sink station.
- Variations: Available in multiple finishes/colors, available with HEPA filter, available in standard model with heat option
- Available in Polished White, Matte White, Polished Chrome, Brushed Nickel and Graphite
- Optional Add Ons: Recess kit for ADA compliance, Noise reduction nozzle (note: reduces the decibel level by 9db but increases dry time by approx. 3 seconds), Wall Guards (White, Black, Stainless), XChanger Paper Towel Retrofit Kit either ADA height or standard height