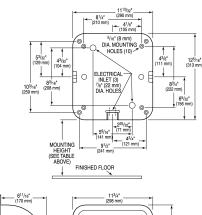

## **DETAILS**

Finish: Matte White
Voltage: 110/120V
Wattage: 50/60Hz
Amperage: 4.3-4.5
Mounting: Wall

Power Type: Hardwired
Depth: 6 86/125" (170mm)
Height: 12 86/125" (322mm)
Width: 11 <sup>3</sup>/<sub>4</sub>" (298mm)

#### **FEATURES**

- Hygienic hand drying solution
- 10 second dry time
- Electric Specifications: 110-120V 4.3-4.5 Amps, 460-530 Watts, 50/60 Hz
- Adjustable speed and sound (High-Low)
- No Heat option
- 95% cost savings vs. paper towels
- Weight: 15-17 lbs.
- Vandal resistant cover design
- Suggested Mounting Heights for Ideal Performance (from floor to bottom of dryer): Men: 45" (114 cm), Women: 43" (109 cm), Teenagers: 41" (104 cm), Children: 35" (89 cm), ADA: 37" (94 cm). Note: When mounting for any user ensure that it is mounted below the 48" ADA Maximum
- Can install multiple units on one circuit
- 35-second lockout feature if hands are not removed
- Externally visible Red LED light that flashes error codes to assist in troubleshooting and identify if filter has been clogged
- Virtually maintenance free
- Quantity Recommendations: 1 dryer for every 2 sink stations is sufficient for most applications. For high traffic applications we suggest 1 dryer per sink station.
- Variations: Available in multiple finishes/colors, available with HEPA filter, available in standard model with heat option
- Available in Polished White, Matte White, Polished Chrome, Brushed Nickel and Graphite
- Optional Add Ons: Recess kit for ADA compliance, Noise reduction nozzle (note: reduces the decibel level by 9db but increases dry time by approx. 3 seconds), Wall Guards (White, Black, Stainless), XChanger Paper Towel Retrofit Kit either ADA height or standard height