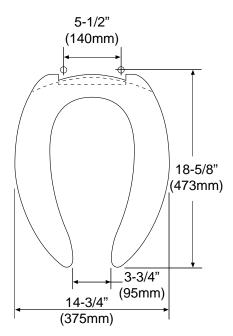

### **MODELS**

SC534

# **SPECIFICATIONS**

Warranty

Material

Shipping Weight

1-year limited warranty

Polypropylene

6 lbs.

Shipping Dimensions 18-1/2" x 14-1/2" x 3"

# PRODUCT SPECIFICATION

Seat shall be model # SC534\_\_\_\_\_ Seat shall be solid plastic with open front seat. Seat shall have integral bumpers. Hinges to be color matched with noncorrosive nylon stud and nut.