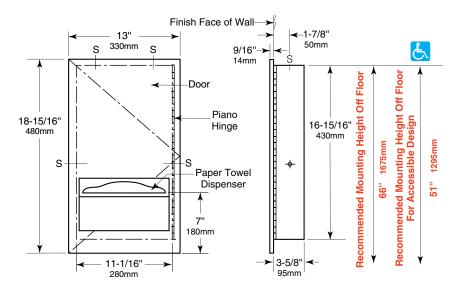

# RECESSED PAPER TOWEL DISPENSER

**B-35903** 

Rough Wall Opening

11-1/2" (290mm) wide 17-1/4" (440mm) high 3-3/4" (95mm) minimum recessed depth

# **INSTALLATION:**

Provide framed rough wall opening 11-1/2" wide x 17-1/4" high ( $290 \times 440$ mm). Minimum recessed depth required from finish face of wall is 3-3/4" (95mm). Allow clearance for construction features that may protrude into rough wall opening from opposite wall. Coordinate with mechanical engineer to avoid pipes, vents, and conduits in wall. Mount cabinet with shims between framing and cabinet at all points indicated by an S, then secure unit with sheet-metal screws furnished by manufacturer.