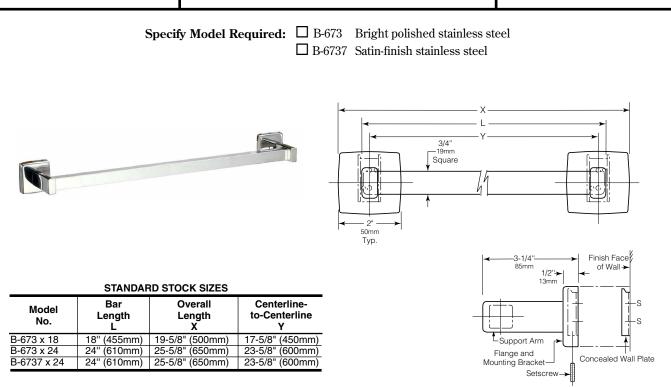

## SURFACE-MOUNTED TOWEL BAR

B-673 B-6737

**Technical Data** 

## MATERIALS:

**Flanges and Support Arms (2)** — 18-8, type-304, 22-gauge (0.8mm) stainless steel. Each flange has concealed, 16-gauge (1.6mm) stainless steel mounting bracket. All-welded construction. Secured to wall plates with stainless steel locking set-screws.

Concealed Wall Plates (2) — 18-8, type-304, 16-gauge (1.6mm) stainless steel.

Towel Bar — 18-8, type-304, heavy-gauge stainless steel. Lockseam rolled, 3/4" (19mm) square tubing.

## INSTALLATION:

To remove concealed wall plates from back of flanges and mounting brackets, loosen locking setscrews. Mount each wall plate so prongs are at top; secure with two sheet-metal screws, furnished by manufacturer, at points indicated by an *S*. Engage mounting brackets onto prongs of wall plates, then secure into position by tightening locking setscrews at bottom of flanges.

Note: Centerline-to-centerline of concealed wall plates must be within 1/16" (1.6mm) of the Y dimension given.

For plaster or dry wall construction, provide concealed backing to comply with local building codes, then secure unit with screws furnished. For other wall surfaces, provide fiber plugs or expansion shields for use with sheet-metal screws furnished, or provide 1/8" (3mm) toggle bolts or expansion bolts.