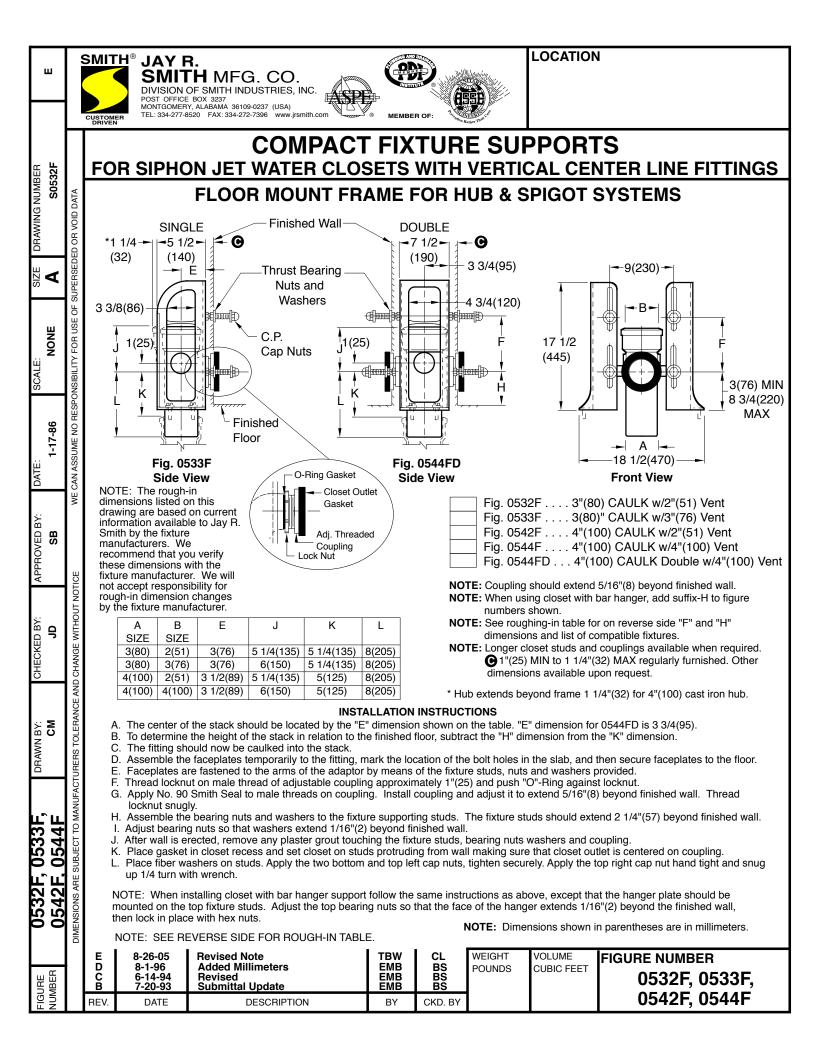

**NOTE:** The rough-in dimensions listed on this drawing are based on current information available to Jay R. Smith by the fixture manufacturers. We recommend that you verify these dimensions with the fixture manufacturer. We will not accept responsibility for rough-in dimension changes by the fixture manufacturer.

**NOTE:** Dimensions shown in parentheses are in millimeters.

| URE<br>ABER C | D<br>C<br>B<br>A | 1-27-06<br>8-26-05<br>8-1-96<br>7-20-93 | Added NOTE to BS<br>Revised Table<br>Added Millimeters<br>Submittal Update | RN<br>TBW<br>EMB<br>EMB | CL<br>CL<br>BS<br>BS | - | VOLUME<br>CUBIC FEET | FIGURE NUMBER |
|---------------|------------------|-----------------------------------------|----------------------------------------------------------------------------|-------------------------|----------------------|---|----------------------|---------------|
| FIGL          | REV.             | DATE                                    | DESCRIPTION                                                                | BY                      | CKD. BY              |   |                      |               |